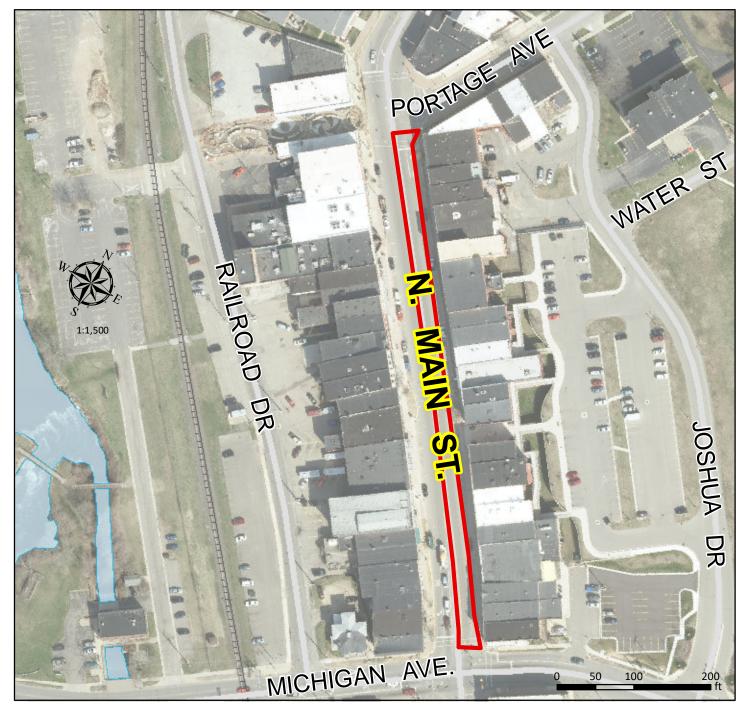

## Street Shutdown: September 10-15

Northbound N. Main St. - City of Three Rivers

This map is provided by the City of Three Rivers (the "City"). The person or entity receiving this map (the "User") agrees: (1) that there are no warranties of any kind; (2) that use of this map is at the Users sole risk; (3) that the City shall not be liable for any damages to User or any third party; and (4) this map may not be used by any third party without the specific written consent of the City.